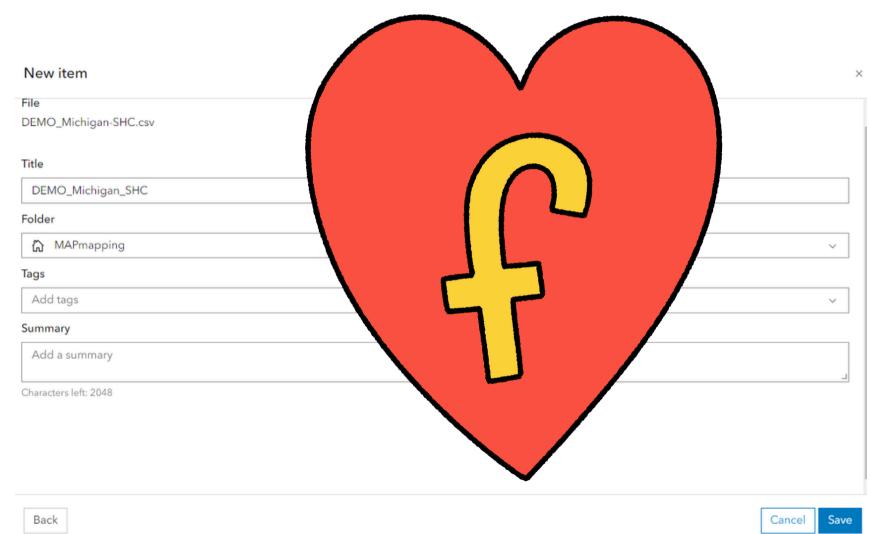

ironmental Systems Research Institute (Esri), the company that delivers ArcGIS products

### Where?

Link to Michigan Self-Help Finder Map (click here or on the map)



#### Look for Other Self-Help Centers Near You

You can use the interactive map below to find the nearest legal self-help centers. Check if there is a self-help center in the courthouse where you are going to file. Consider using that center even if another center is closer. They may have the best information for your case.



# Step 1. Apply for a nonprofit ArcGIS account.



## Step 2.

I **v** spreadsheets.





#### Save CSV file or Excel file.

Google Sheets download as Excel or CSV



Save as CSV (Comma delimited) (\*.csv)



## Step 3. Upload file - PART 1 of 2

New item ①



### Step 4. Upload file - PART 2 of 2





### Feature Layer = Bread











### Instant Apps & StoryMaps



#### Credits

#### Location fields \*

- Location information is in one field.
- Location information is in multiple fields.

Location type

Address or Place

Field

Zip\_codes

V

Credit estimate

Credits needed: 4.36

Credits available: 999.44

Credits needed

Credits needed

### Links & Resources

- Esri ArcGIS Online (Nonprofit discount)
- Esri Training
- Legal Aid Data & Visualizations site
- LSNTAP Data Specialists Office Hours

#### Inspiration

- Self-Represented Litigation Network Storymaps
  - & Dashboard
- EGLE ArcGIS Storymaps







Data & Program Analyst