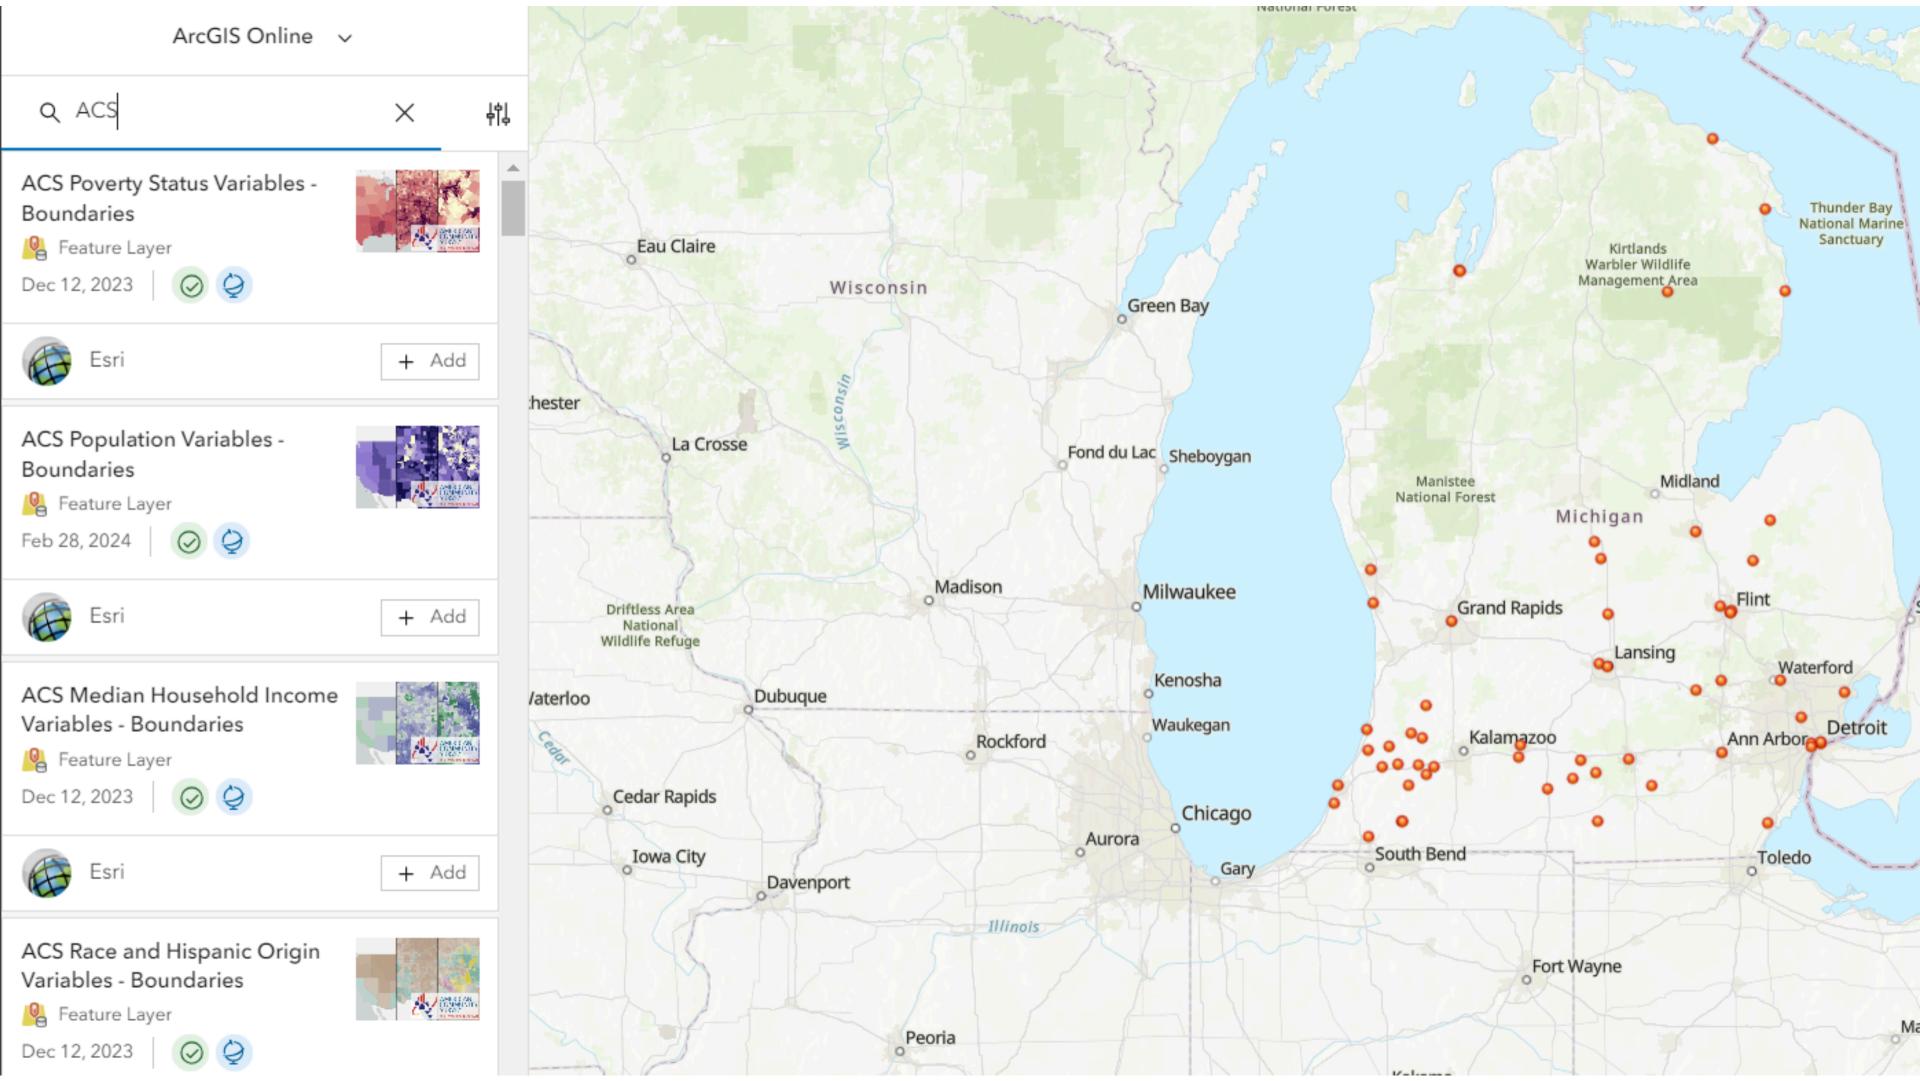

### Where?

Link to Michigan Self-Help Finder Map (click here or on the map)

#### Look for Other Self-Help Centers Near You

You can use the interactive map below to find the nearest legal self-help centers. Check if there is a self-help center in the courthouse where you are going to file. Consider using that center even if another center is closer. They may have the best information for your case.