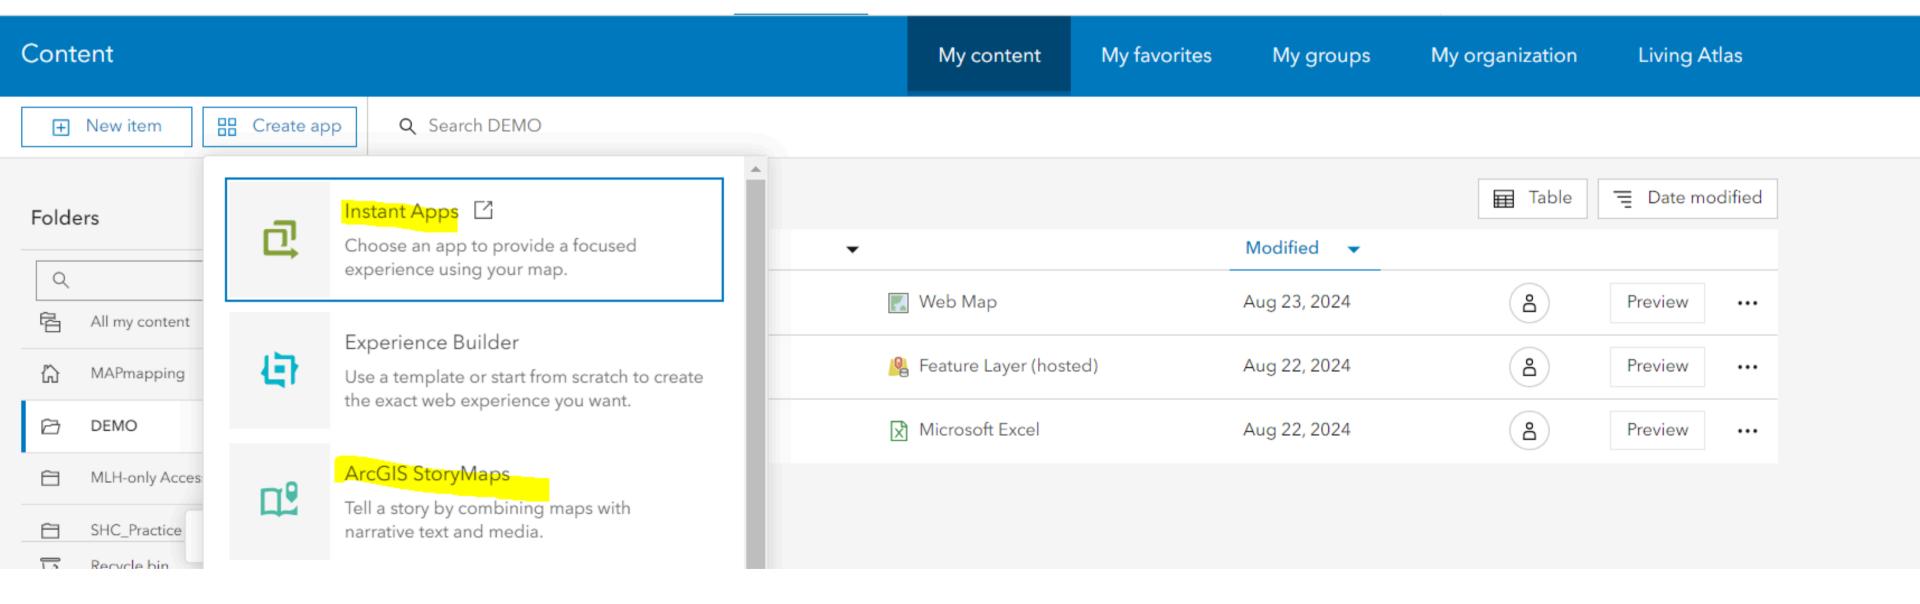

## Step 3. Upload file - PART 1 of 2

New item ①

### Step 4. Upload file - PART 2 of 2

### Instant Apps & StoryMaps