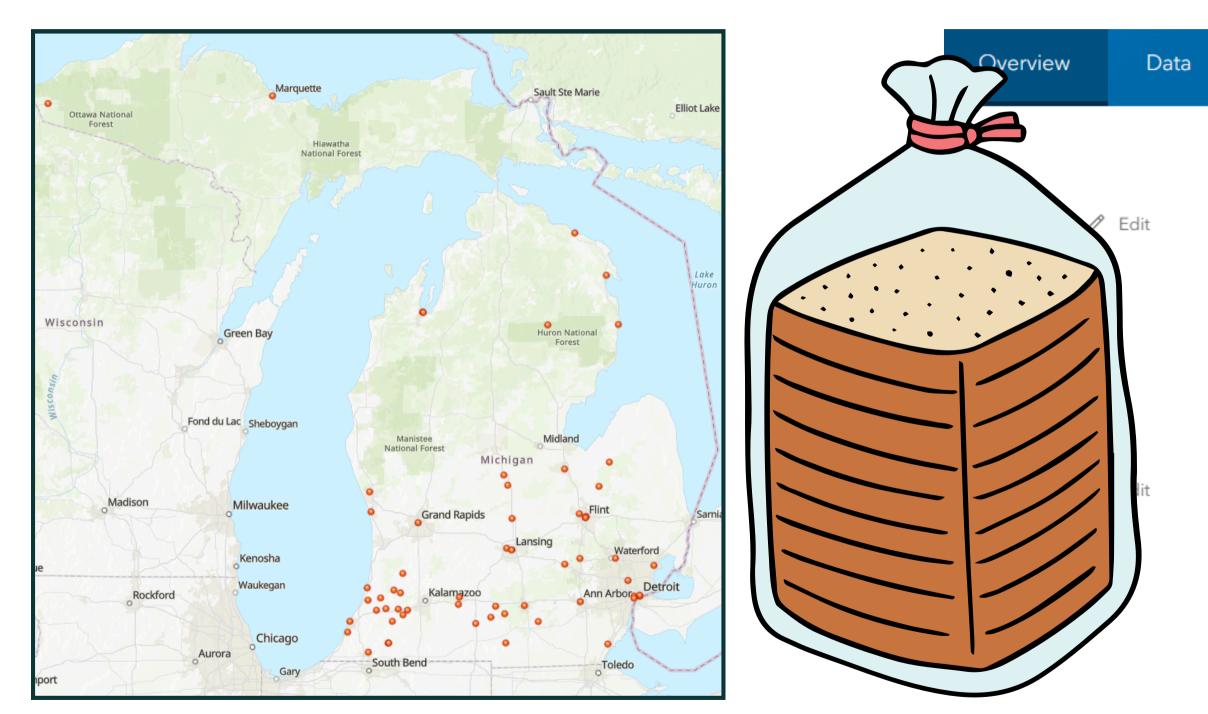

### Where?

Link to Michigan Self-Help Finder Map (click here or on the map)

#### Look for Other Self-Help Centers Near You

You can use the interactive map below to find the nearest legal self-help centers. Check if there is a self-help center in the courthouse where you are going to file. Consider using that center even if another center is closer. They may have the best information for your case.

### Feature Layer = Bread