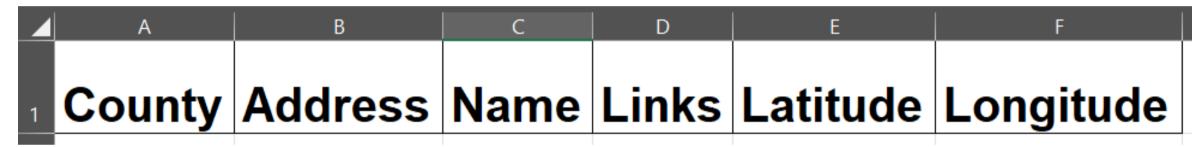

## Step 2.

I **v** spreadsheets.

#### Save CSV file or Excel file.

Google Sheets download as Excel or CSV

Save as CSV (Comma delimited) (\*.csv)