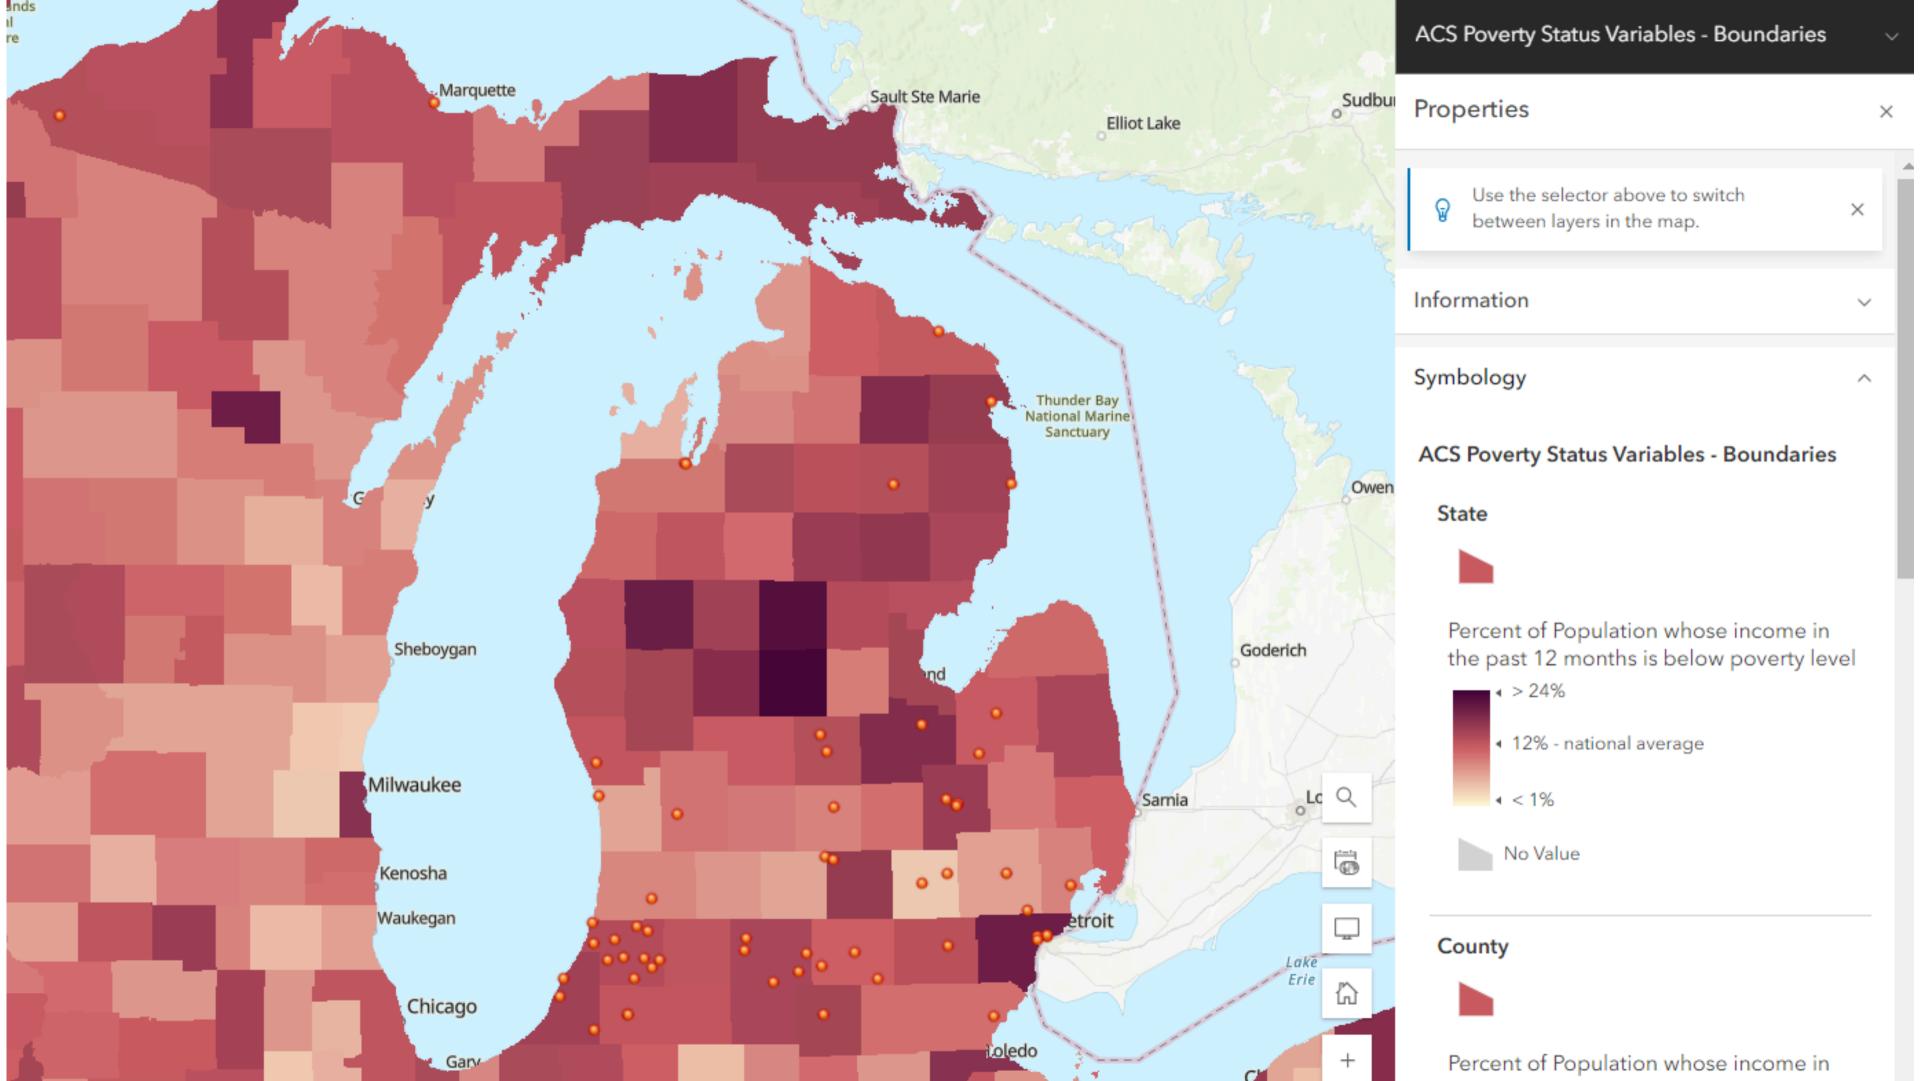

### Where?

Link to Michigan Self-Help Finder Map (click here or on the map)

#### Look for Other Self-Help Centers Near You

You can use the interactive map below to find the nearest legal self-help centers. Check if there is a self-help center in the courthouse where you are going to file. Consider using that center even if another center is closer. They may have the best information for your case.