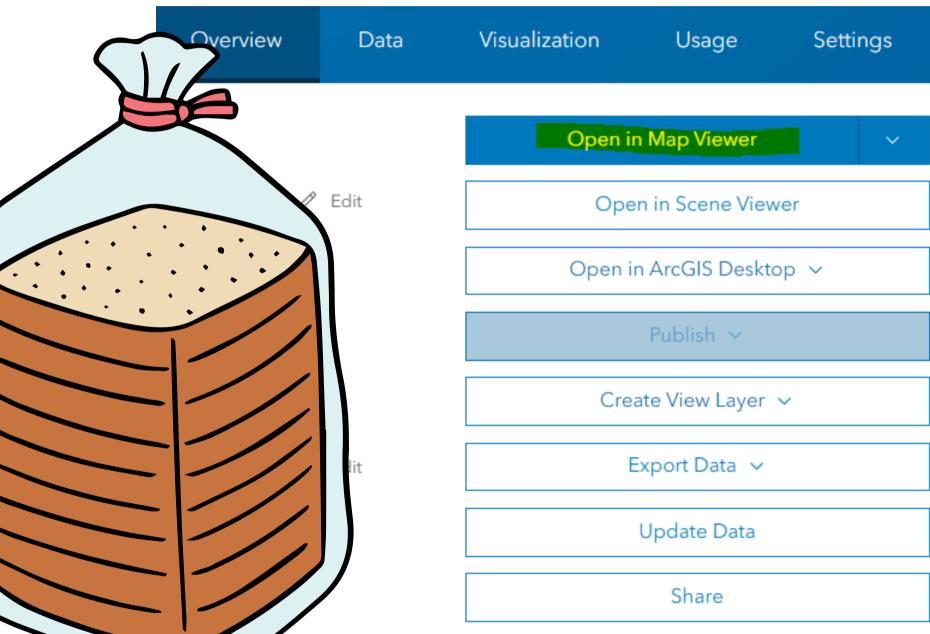

titute (Esri), the company that delivers ArcGIS products

### Where?

Link to Michigan Self-Help Finder Map (click here or on the map)



#### Look for Other Self-Help Centers Near You

You can use the interactive map below to find the nearest legal self-help centers. Check if there is a self-help center in the courthouse where you are going to file. Consider using that center even if another center is closer. They may have the best information for your case.



# Step 1. Apply for a nonprofit ArcGIS account.



## Step 2.

I **v** spreadsheets.





#### Save CSV file or Excel file.

Google Sheets download as Excel or CSV



Save as CSV (Comma delimited) (\*.csv)



## Step 3. Upload file - PART 1 of 2

New item ①



### Step 4. Upload file - PART 2 of 2





### Feature Layer = Bread











### Instant Apps & StoryMaps



#### Credits

#### Location fields \*

- Location information is in one field.
- Location information is in multiple fields.

Location type

Address or Place

Field

Zip\_codes

V

Credit estimate

Credits needed: 4.36

Credits available: 999.44

Credits needed

Credits needed

### Links & Resources

- Esri ArcGIS Online (Nonprofit discount)
- Esri Training
- Legal Aid Data & Visualizations site
- LSNTAP Data Specialists Office Hours

#### Inspiration

- Self-Represented Litigation Network Storymaps
  - & Dashboard
- EGLE ArcGIS Storymaps







Data & Program Analyst