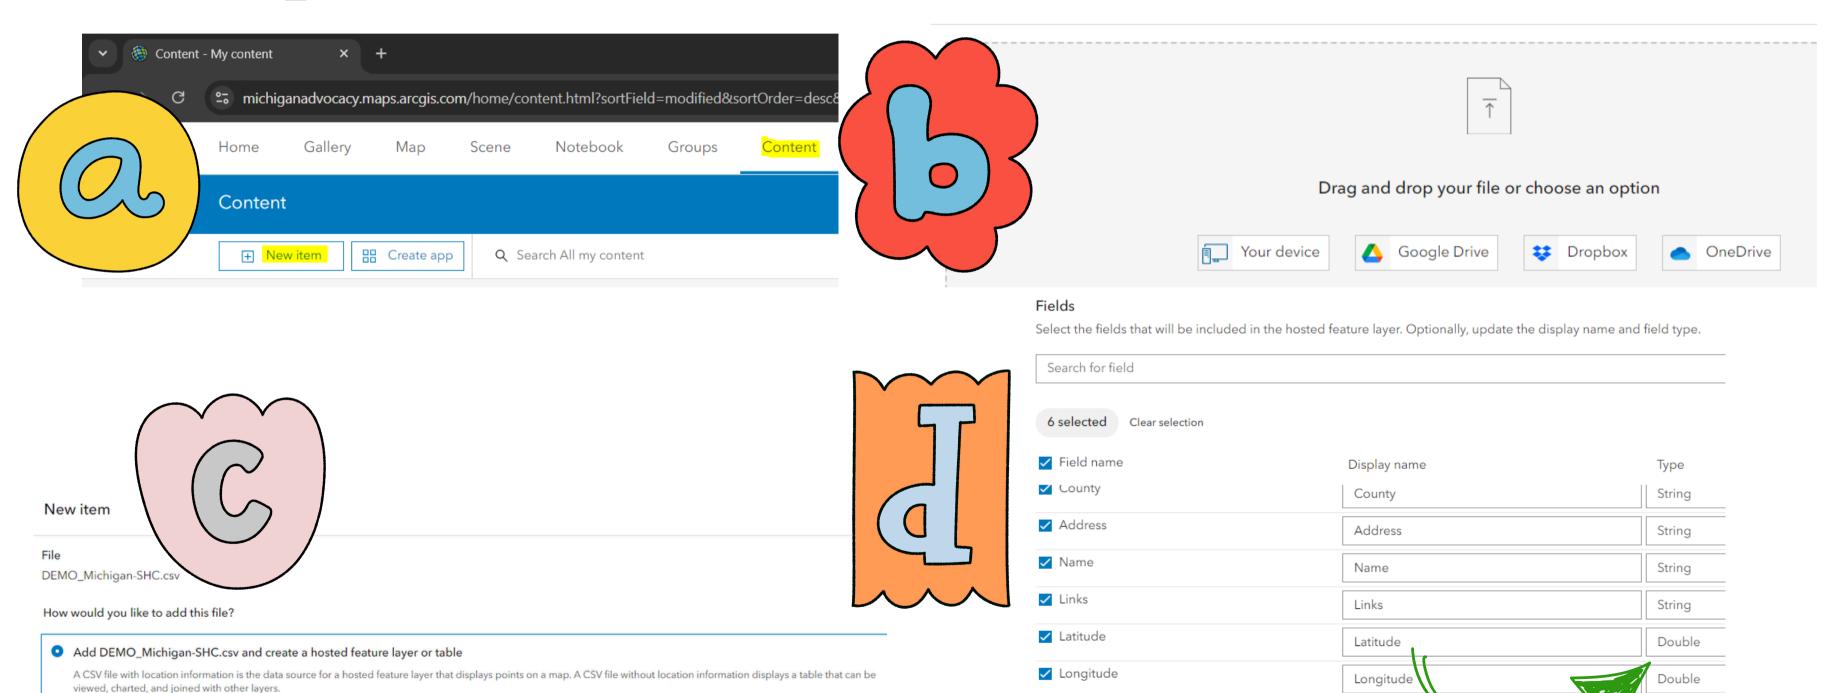

phic information system (GIS).

Source: Environmental Systems Research Institute (Esri), the company that delivers ArcGIS products

### Where?

Link to Michigan Self-Help Finder Map (click here or on the map)



#### Look for Other Self-Help Centers Near You

You can use the interactive map below to find the nearest legal self-help centers. Check if there is a self-help center in the courthouse where you are going to file. Consider using that center even if another center is closer. They may have the best information for your case.



# Step 1. Apply for a nonprofit ArcGIS account.



## Step 2.

I **v** spreadsheets.





#### Save CSV file or Excel file.

Google Sheets download as Excel or CSV



Save as CSV (Comma delimited) (\*.csv)



## Step 3. Upload file - PART 1 of 2

New item ①



### Step 4. Upload file - PART 2 of 2





### Feature Layer = Bread











### Instant Apps & StoryMaps



#### Credits

#### Location fields \*

- Location information is in one field.
- Location information is in multiple fields.

Location type

Address or Place

Field

Zip\_codes

V

Credit estimate

Credits needed: 4.36

Credits available: 999.44

Credits needed

Credits needed

### Links & Resources

- Esri ArcGIS Online (Nonprofit discount)
- Esri Training
- Legal Aid Data & Visualizations site
- LSNTAP Data Specialists Office Hours

#### Inspiration

- Self-Represented Litigation Network Storymaps
  - & Dashboard
- EGLE ArcGIS Storymaps







Data & Program Analyst