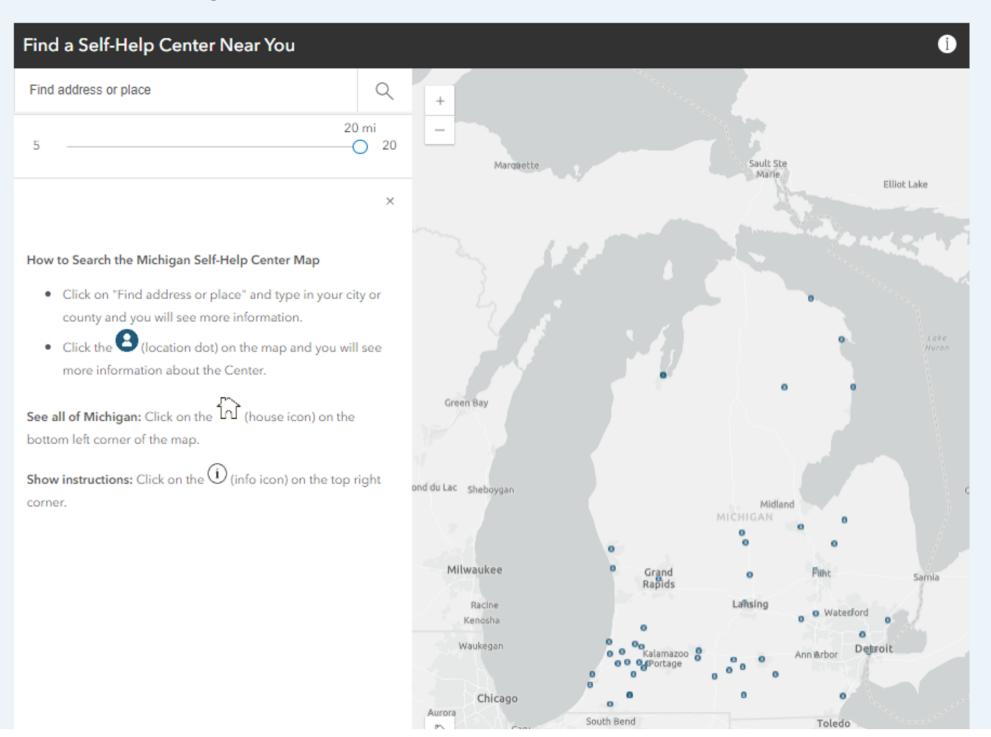

### Where?

Link to Michigan Self-Help Finder Map (click here or on the map)

#### Look for Other Self-Help Centers Near You

You can use the interactive map below to find the nearest legal self-help centers. Check if there is a self-help center in the courthouse where you are going to file. Consider using that center even if another center is closer. They may have the best information for your case.