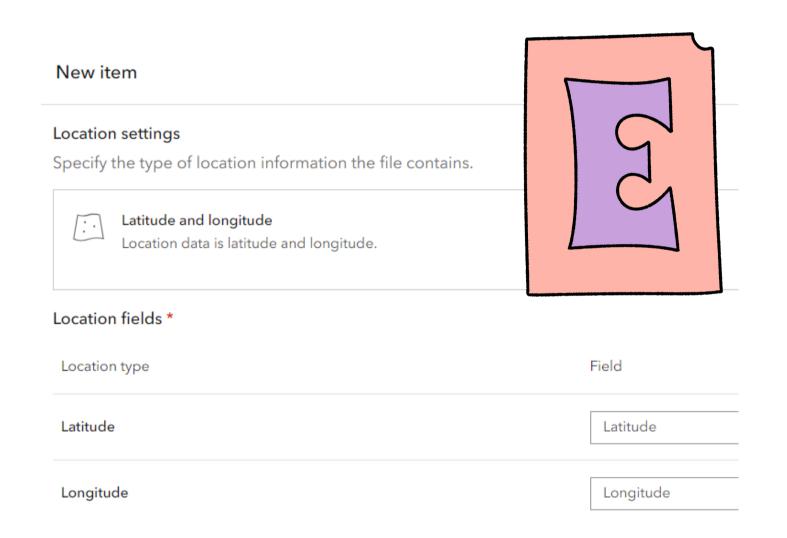

### Step 4. Upload file - PART 2 of 2

#### Location fields \*

- Location information is in one field.
- Location information is in multiple fields.

Location type

Address or Place

Field

Zip\_codes

V

Credit estimate