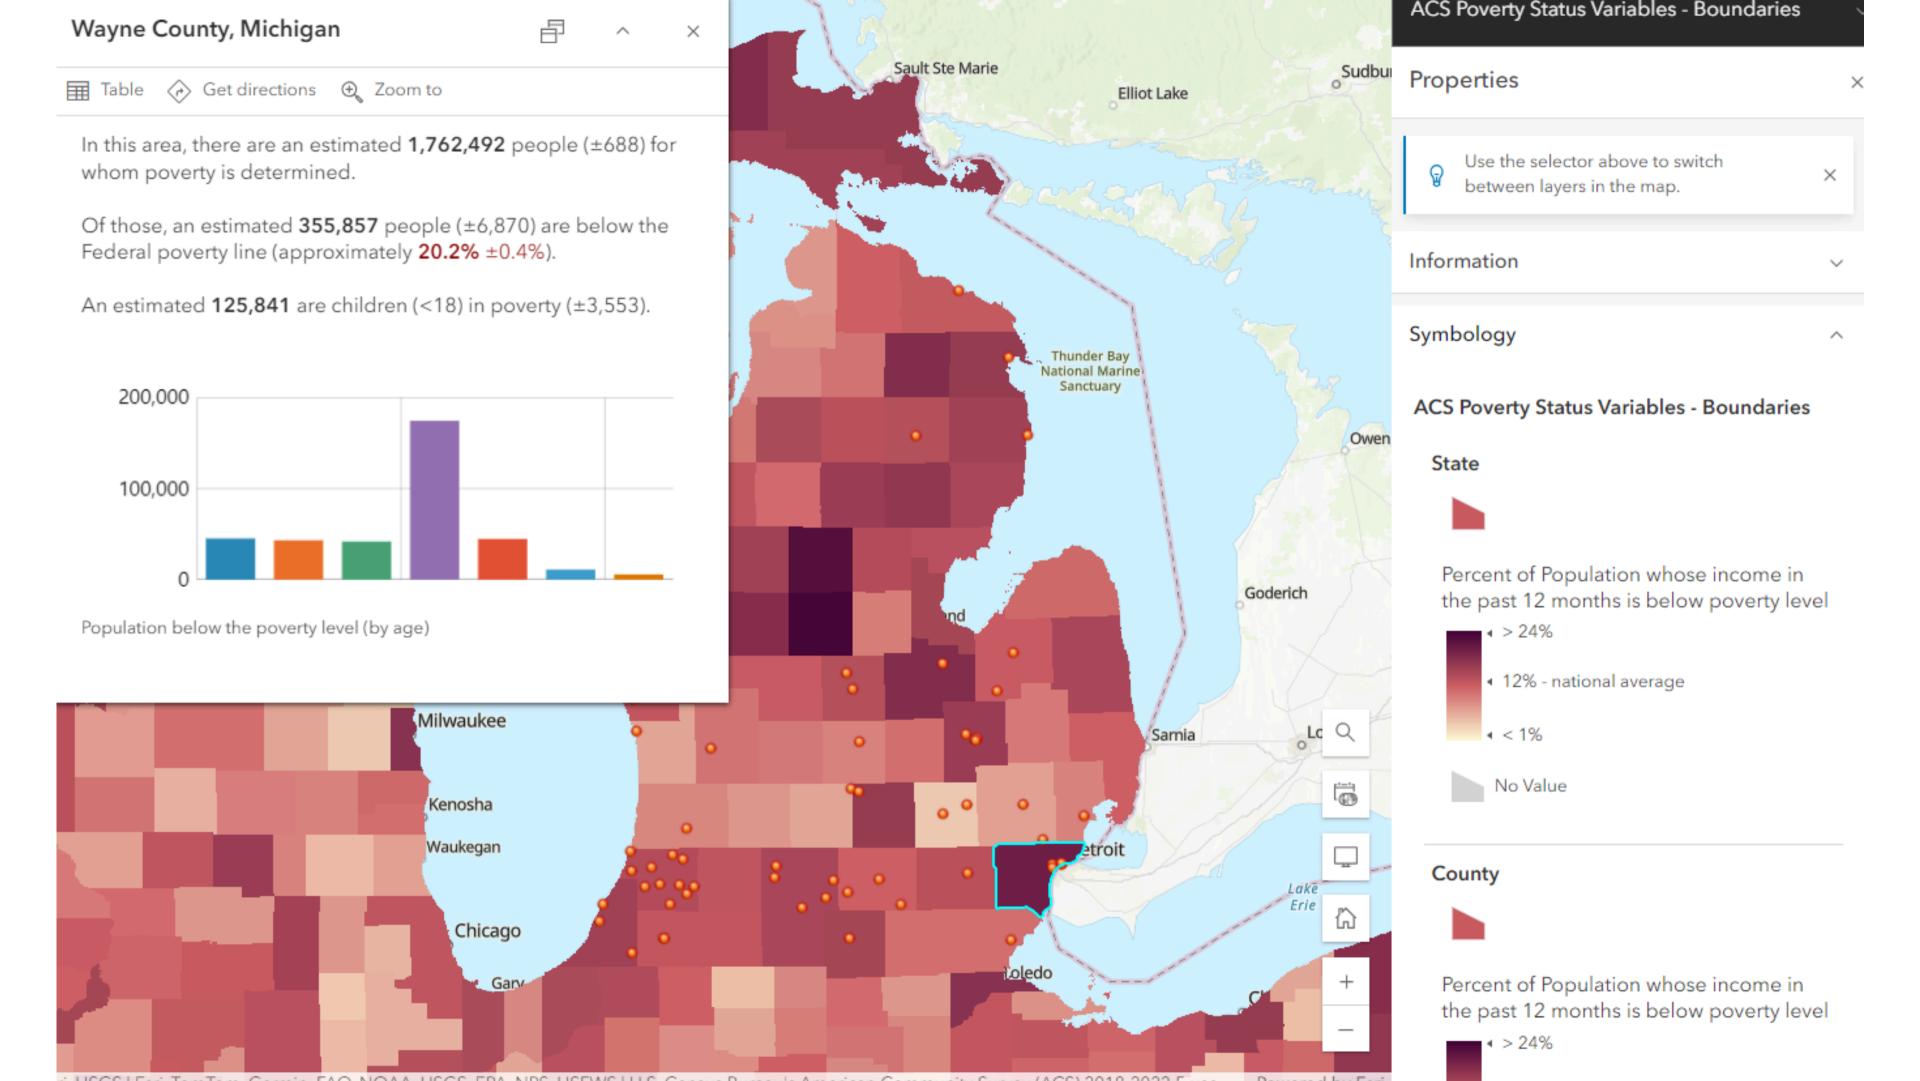

### Where?

Link to Michigan Self-Help Finder Map (click here or on the map)

#### Look for Other Self-Help Centers Near You

You can use the interactive map below to find the nearest legal self-help centers. Check if there is a self-help center in the courthouse where you are going to file. Consider using that center even if another center is closer. They may have the best information for your case.